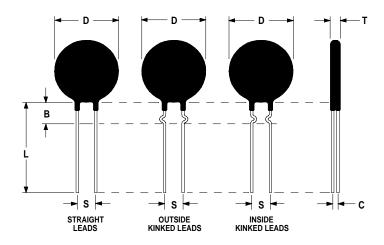

## **Mechanical Specifications:**

| D                | $12.0 \pm 0.5 \text{ mm}$  |
|------------------|----------------------------|
| T                | $5.1 \pm 0.2 \text{ mm}$   |
| Lead Diameter    | $1.0 \pm 0.1 \text{ mm}$   |
| S                | $7.8 \pm 2.0 \text{ mm}$   |
| L                | $38.0 \pm 9.0 \text{ mm}$  |
| Straight Leads   | $5.0 \pm 1.0 \text{ mm}$   |
| Coating Run Down |                            |
| В                | $6.35 \pm 0.60 \text{ mm}$ |
| С                | $3.42 \pm 0.5 \text{ mm}$  |
|                  |                            |